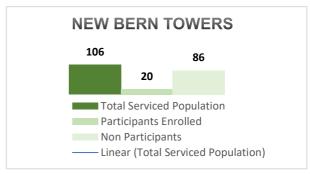

### New Bern Towers (NBT) Report – Latahsha Simmons

Ms. Simmons presented the New Bern Towers report which was included in the Board information packet. In addition she noted that there are seven approved to move into the eleven units available.